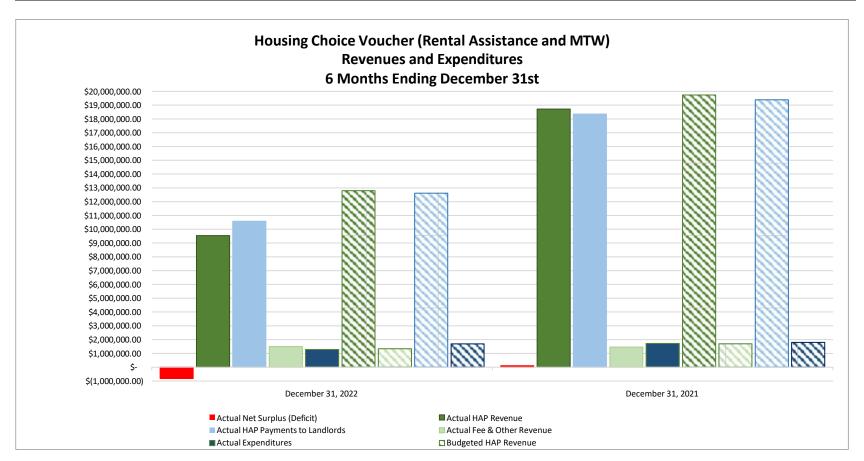

| Housing Choice Voucher (Rental Assistance and MTW) | December 31, 2022 | December 31, 2021 | Variance Favorable (Unfavorable) | Variance<br>Percentage |  |
|----------------------------------------------------|-------------------|-------------------|----------------------------------|------------------------|--|
| Actual HAP Revenue                                 | \$ 9,541,611.00   | \$ 18,716,912.85  | \$ (9,175,301.85)                | -49.02%                |  |
| Actual HAP Payments to Landlords                   | \$ 10,580,798.42  | \$ 18,352,563.18  | \$ (7,771,764.76)                | -42.35%                |  |
| Actual Fee & Other Revenue                         | \$ 1,497,514.48   | \$ 1,464,957.20   | \$ 32,557.28                     | 2.22%                  |  |
| Actual Expenditures                                | \$ 1,279,307.79   | \$ 1,720,066.29   | \$ (440,758.50)                  | -25.62%                |  |
| Actual Net Surplus (Deficit)                       | \$ (820,980.73)   | \$ 109,240.58     | \$ (930,221.31)                  | -851.53%               |  |
| Budgeted HAP Revenue                               | \$ 12,796,302.00  | \$ 19,733,135.10  | \$ (6,936,833.10)                | -35.15%                |  |
| Budgeted Fee & Other Revenue                       | \$ 1,336,296.54   | \$ 1,701,079.18   | \$ (364,782.64)                  | -21.44%                |  |
| Budgeted HAP Payments to Landlords                 | \$ 12,612,457.98  | \$ 19,387,460.34  | \$ (6,775,002.36)                | -34.95%                |  |
| Budgeted Expenditures                              | \$ 1,697,036.16   | \$ 1,798,354.92   | \$ (101,318.76)                  | -5.63%                 |  |