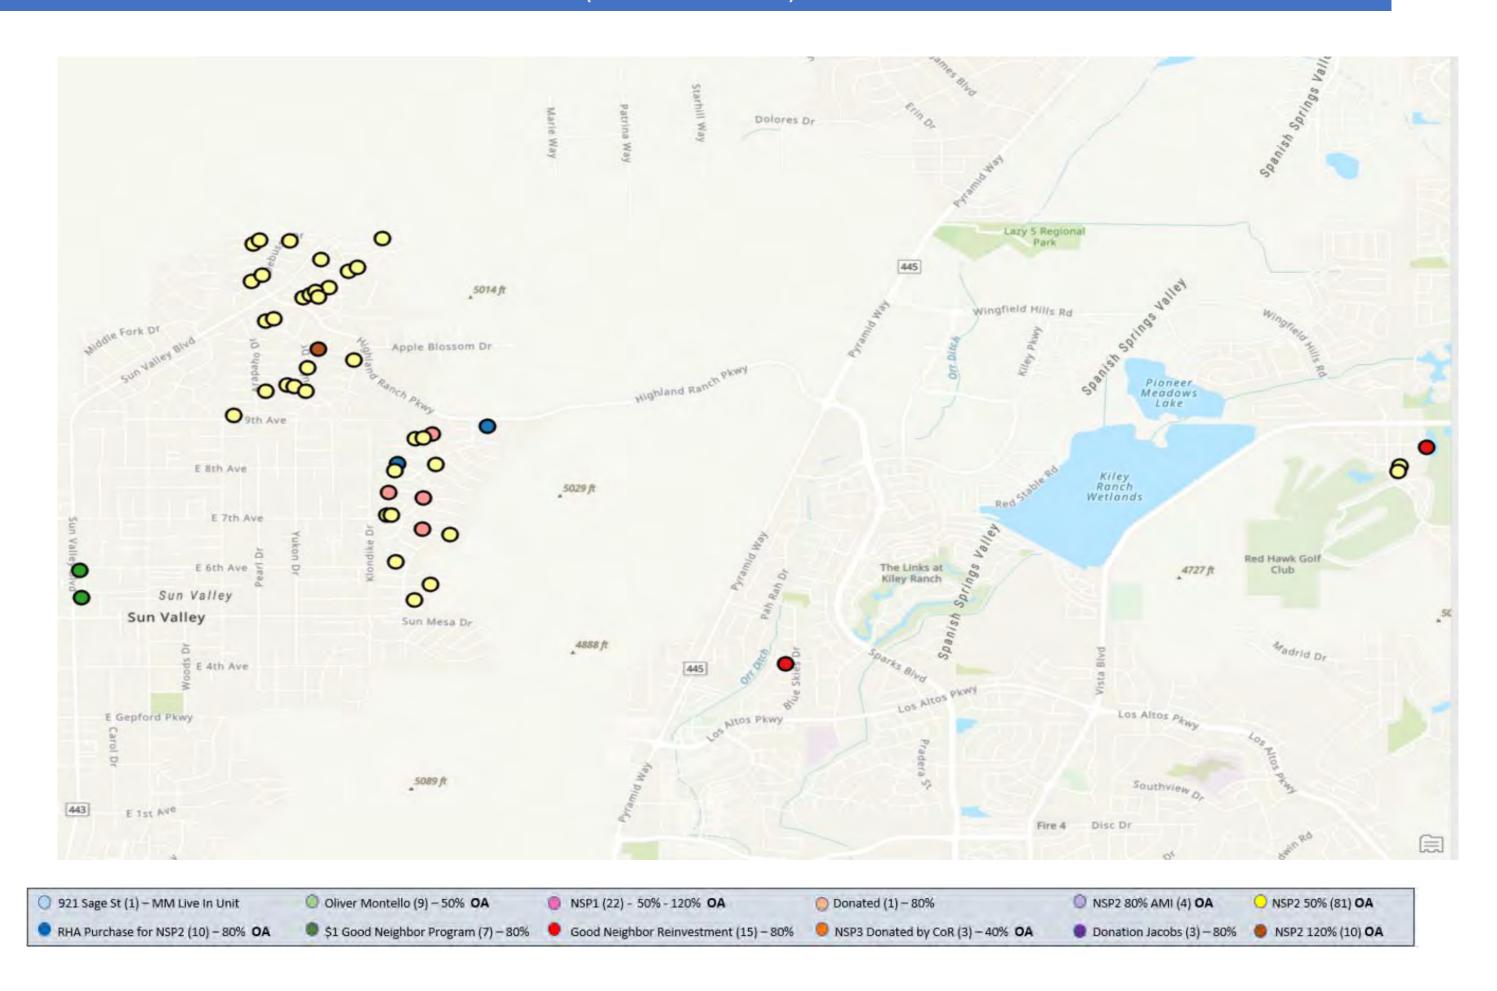

| Neighborhood Stabilization<br>Program (NSP) | [  | December 31, 2022 |    | December 31, 2021 |    | December 31 7071 |         | Variance Favorable<br>(Unfavorable) | Variance<br>Percentage |
|---------------------------------------------|----|-------------------|----|-------------------|----|------------------|---------|-------------------------------------|------------------------|
| Actual Revenue                              | \$ | 590,906.87        | \$ | 583,058.68        | \$ | 7,848.19         | 1.35%   |                                     |                        |
| Actual Expenditures                         | \$ | 385,082.87        | \$ | 340,247.17        | \$ | 44,835.70        | 13.18%  |                                     |                        |
| Net Restricted Surplus (Deficit)            | \$ | 205,824.00        | \$ | 242,811.51        | \$ | (36,987.51)      | -15.23% |                                     |                        |
| Budgeted Revenue                            | \$ | 597,102.54        | \$ | 560,863.50        | \$ | 36,239.04        | 6.46%   |                                     |                        |
| Budgeted Expenditures                       | \$ | 343,875.06        | \$ | 346,196.64        | \$ | (2,321.58)       | -0.67%  |                                     |                        |