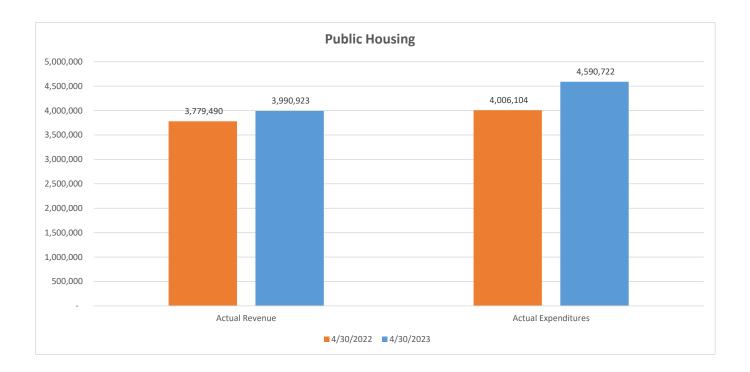

| Public Housing               | December 31, 2022 |              | December 31, 2022 December 31 |              | December 31, 2022 December 31, 2021 |        | Variance Favorable<br>(Unfavorable) | Variance<br>Percentage |
|------------------------------|-------------------|--------------|-------------------------------|--------------|-------------------------------------|--------|-------------------------------------|------------------------|
| Actual Revenue               | \$                | 2,320,492.20 | \$                            | 2,260,276.00 | \$<br>60,216.20                     | 2.66%  |                                     |                        |
| Actual Expenditures          | \$                | 2,549,025.52 | \$                            | 2,469,230.00 | \$<br>79, 795.52                    | 3.23%  |                                     |                        |
| Actual Net Surplus (Deficit) | \$                | (228,533.32) | \$                            | (208,954.00) | \$<br>(19,579.32)                   | 9.37%  |                                     |                        |
| Budgeted Revenue             | \$                | 2,334,419.46 | \$                            | 2,298,785.58 | \$<br>35,633.88                     | 1.55%  |                                     |                        |
| Budgeted Expenditures        | \$                | 2,842,849.50 | \$                            | 2,405,655.42 | \$<br>437,194.08                    | 18.17% |                                     |                        |