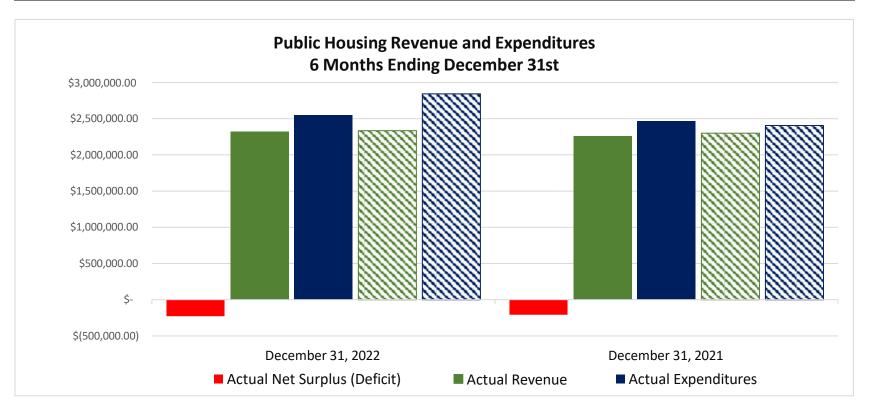

| Public Housing               | December 31, 2022 |              | December 31, 2022 December 31 |              | December 31, 2022 December 31, 2021 |        | Variance Favorable<br>(Unfavorable) | Variance<br>Percentage |
|------------------------------|-------------------|--------------|-------------------------------|--------------|-------------------------------------|--------|-------------------------------------|------------------------|
| Actual Revenue               | \$                | 2,320,492.20 | \$                            | 2,260,276.00 | \$<br>60,216.20                     | 2.66%  |                                     |                        |
| Actual Expenditures          | \$                | 2,549,025.52 | \$                            | 2,469,230.00 | \$<br>79, 795.52                    | 3.23%  |                                     |                        |
| Actual Net Surplus (Deficit) | \$                | (228,533.32) | \$                            | (208,954.00) | \$<br>(19,579.32)                   | 9.37%  |                                     |                        |
| Budgeted Revenue             | \$                | 2,334,419.46 | \$                            | 2,298,785.58 | \$<br>35,633.88                     | 1.55%  |                                     |                        |
| Budgeted Expenditures        | \$                | 2,842,849.50 | \$                            | 2,405,655.42 | \$<br>437,194.08                    | 18.17% |                                     |                        |