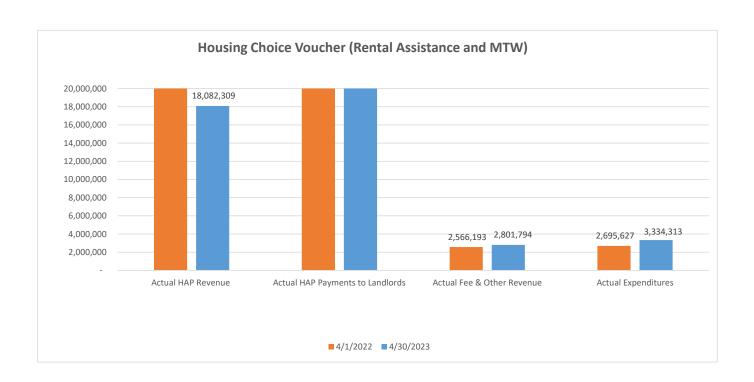

| Housing Choice Voucher (Rental Assistance and MTW) | December 31, 2022 | December 31, 2021 | Variance Favorable (Unfavorable) | Variance<br>Percentage |  |
|----------------------------------------------------|-------------------|-------------------|----------------------------------|------------------------|--|
| Actual HAP Revenue                                 | \$ 9,541,611.00   | \$ 18,716,912.85  | \$ (9,175,301.85)                | -49.02%                |  |
| Actual HAP Payments to Landlords                   | \$ 10,580,798.42  | \$ 18,352,563.18  | \$ (7,771,764.76)                | -42.35%                |  |
| Actual Fee & Other Revenue                         | \$ 1,497,514.48   | \$ 1,464,957.20   | \$ 32,557.28                     | 2.22%                  |  |
| Actual Expenditures                                | \$ 1,279,307.79   | \$ 1,720,066.29   | \$ (440,758.50)                  | -25.62%                |  |
| Actual Net Surplus (Deficit)                       | \$ (820,980.73)   | \$ 109,240.58     | \$ (930,221.31)                  | -851.53%               |  |
| Budgeted HAP Revenue                               | \$ 12,796,302.00  | \$ 19,733,135.10  | \$ (6,936,833.10)                | -35.15%                |  |
| Budgeted Fee & Other Revenue                       | \$ 1,336,296.54   | \$ 1,701,079.18   | \$ (364,782.64)                  | -21.44%                |  |
| Budgeted HAP Payments to Landlords                 | \$ 12,612,457.98  | \$ 19,387,460.34  | \$ (6,775,002.36)                | -34.95%                |  |
| Budgeted Expenditures                              | \$ 1,697,036.16   | \$ 1,798,354.92   | \$ (101,318.76)                  | -5.63%                 |  |