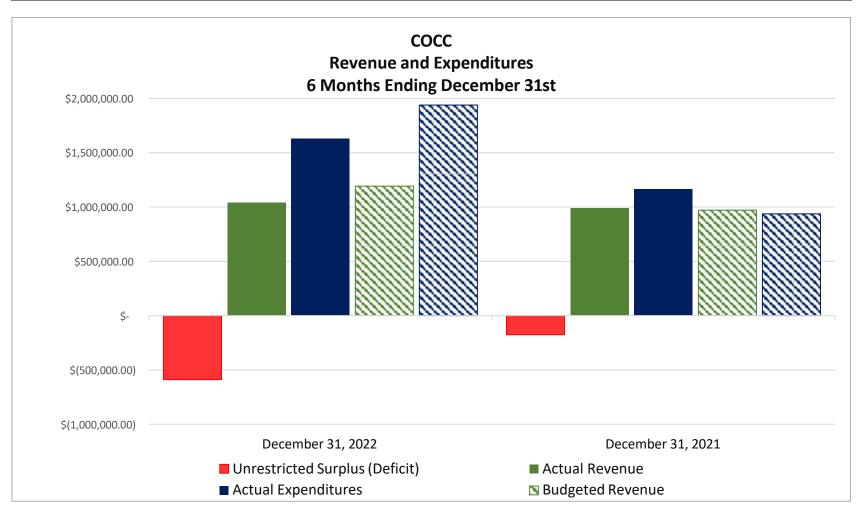

| cocc                           | D  | December 31, 2022 December 31, 2021 |    |              |    | Variance Favorable<br>(Unfavorable) | Variance<br>Percentage |
|--------------------------------|----|-------------------------------------|----|--------------|----|-------------------------------------|------------------------|
| Actual Revenue                 | \$ | 1,040,415.56                        | \$ | 990,403.00   | \$ | 50,012.56                           | 5.05%                  |
| Actual Expenditures            | \$ | 1,628,961.98                        | \$ | 1,164,776.00 | \$ | 464,185.98                          | 39.85%                 |
| Unrestricted Surplus (Deficit) | \$ | (588,546.42)                        | \$ | (174,373.00) | \$ | (414,173.42)                        | 237.52%                |
| Budgeted Revenue               | \$ | 1,191,195.00                        | \$ | 971,380.00   | \$ | 219,815.00                          | 22.63%                 |
| Budgeted Expenditures          | \$ | 1,938,852.06                        | \$ | 937,657.00   | \$ | 1,001,195.06                        | 106.78%                |