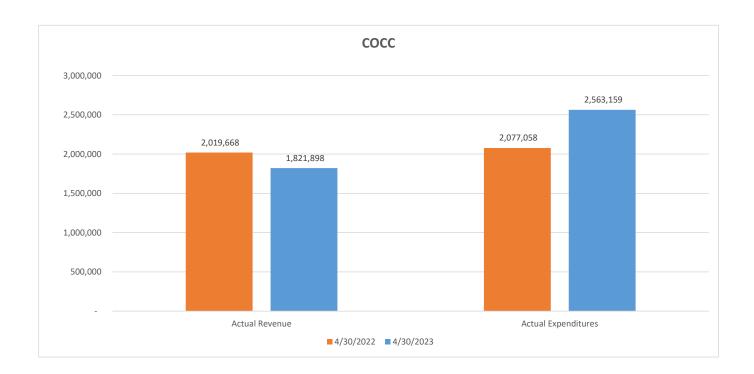

| cocc                           | D  | December 31, 2022 December 31, 2021 |    |              |    | Variance Favorable<br>(Unfavorable) | Variance<br>Percentage |
|--------------------------------|----|-------------------------------------|----|--------------|----|-------------------------------------|------------------------|
| Actual Revenue                 | \$ | 1,040,415.56                        | \$ | 990,403.00   | \$ | 50,012.56                           | 5.05%                  |
| Actual Expenditures            | \$ | 1,628,961.98                        | \$ | 1,164,776.00 | \$ | 464,185.98                          | 39.85%                 |
| Unrestricted Surplus (Deficit) | \$ | (588,546.42)                        | \$ | (174,373.00) | \$ | (414,173.42)                        | 237.52%                |
| Budgeted Revenue               | \$ | 1,191,195.00                        | \$ | 971,380.00   | \$ | 219,815.00                          | 22.63%                 |
| Budgeted Expenditures          | \$ | 1,938,852.06                        | \$ | 937,657.00   | \$ | 1,001,195.06                        | 106.78%                |