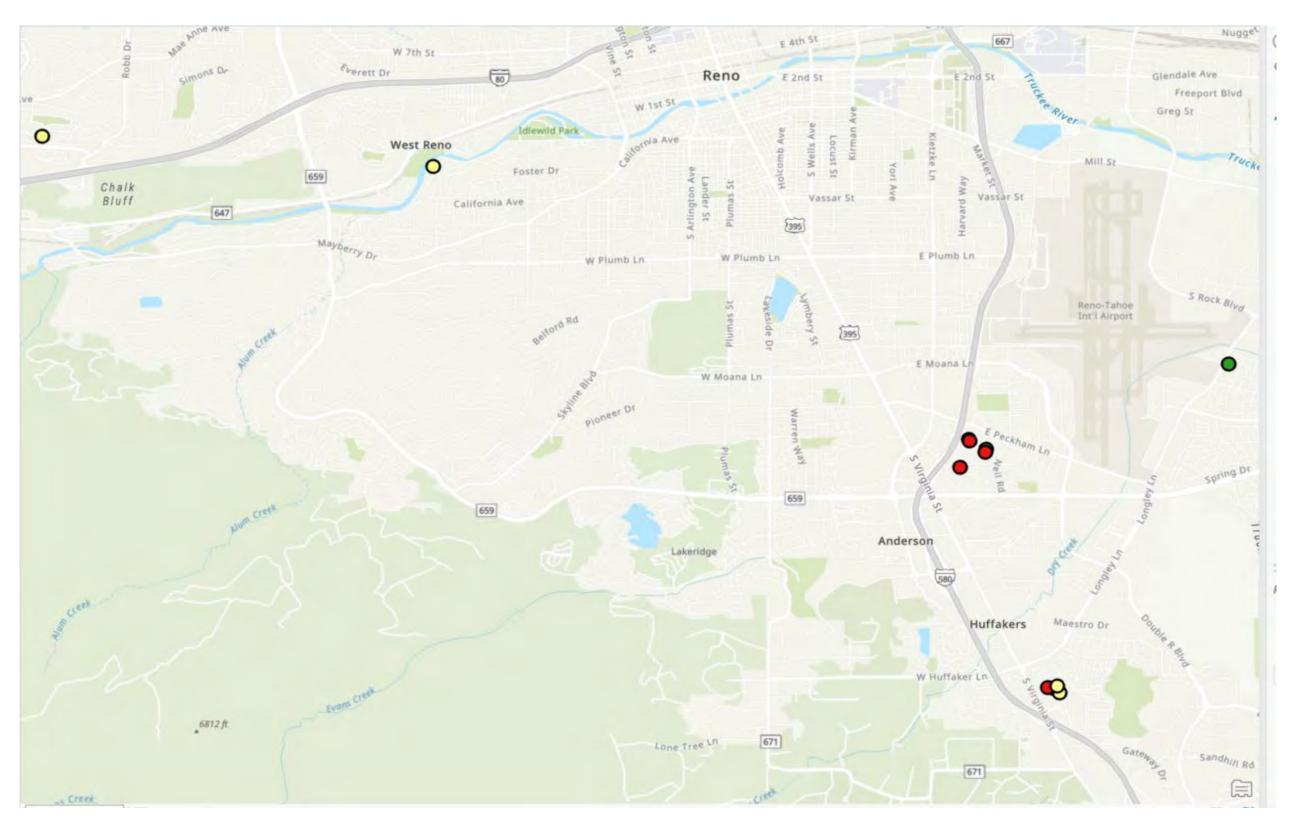

| Neighborhood Stabilization<br>Program (NSP) | [  | December 31, 2022 |    | December 31, 2021 |    | December 31 7071 |         | Variance Favorable<br>(Unfavorable) | Variance<br>Percentage |
|---------------------------------------------|----|-------------------|----|-------------------|----|------------------|---------|-------------------------------------|------------------------|
| Actual Revenue                              | \$ | 590,906.87        | \$ | 583,058.68        | \$ | 7,848.19         | 1.35%   |                                     |                        |
| Actual Expenditures                         | \$ | 385,082.87        | \$ | 340,247.17        | \$ | 44,835.70        | 13.18%  |                                     |                        |
| Net Restricted Surplus (Deficit)            | \$ | 205,824.00        | \$ | 242,811.51        | \$ | (36,987.51)      | -15.23% |                                     |                        |
| Budgeted Revenue                            | \$ | 597,102.54        | \$ | 560,863.50        | \$ | 36,239.04        | 6.46%   |                                     |                        |
| Budgeted Expenditures                       | \$ | 343,875.06        | \$ | 346,196.64        | \$ | (2,321.58)       | -0.67%  |                                     |                        |