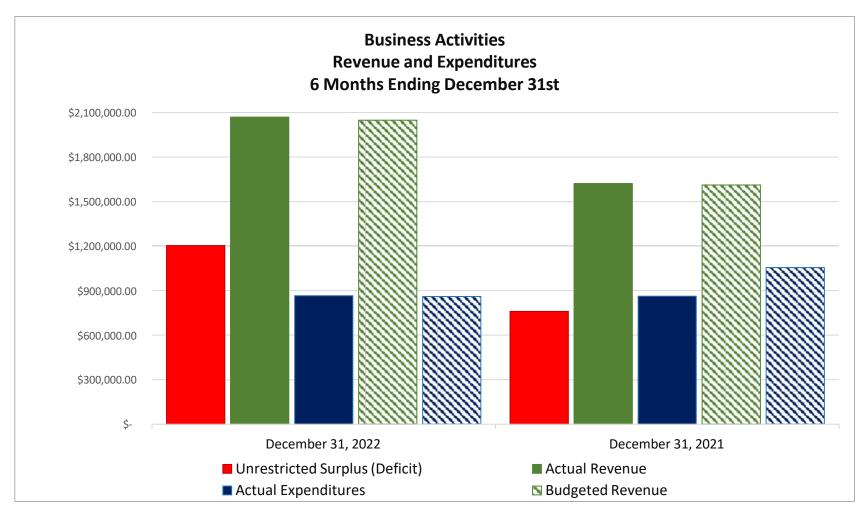

| Business Activities | December 31, 2022 | December 31, 2021 | Variance Favorable<br>(Unfavorable) | Variance<br>Percentage |
|---------------------|-------------------|-------------------|-------------------------------------|------------------------|
| Actual Revenue      | \$ 2,069,372.80   | \$ 1,621,578.44   | \$ 447,794.36                       | 27.61%                 |

| Actual Expenditures            | \$<br>865,856.09   | \$<br>861,987.96   | \$<br>3,868.13       | 0.45%   |
|--------------------------------|--------------------|--------------------|----------------------|---------|
| Unrestricted Surplus (Deficit) | \$<br>1,203,516.71 | \$<br>759,590.48   | \$<br>443,926.23     | 58.44%  |
| Budgeted Revenue               | \$<br>2,048,739.00 | \$<br>1,611,816.00 | \$<br>436,923.00     | 27.11%  |
| Budgeted Expenditures          | \$<br>860,546.88   | \$<br>1,055,529.36 | \$<br>(194, 982. 48) | -18.47% |