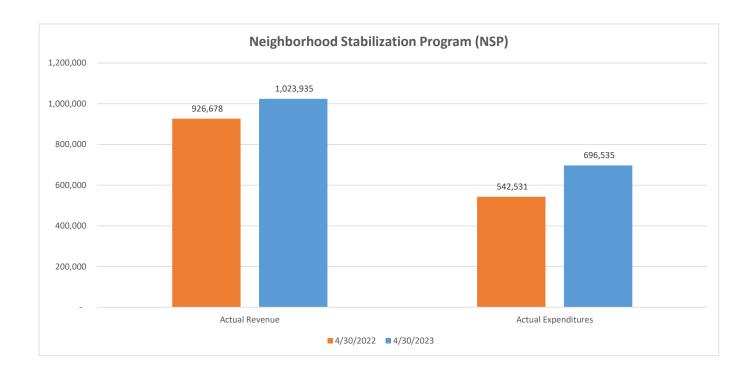

| Neighborhood Stabilization<br>Program (NSP) | [  | December 31, 2022 |    | December 31, 2021 |    | December 31 7071 |         | Variance Favorable<br>(Unfavorable) | Variance<br>Percentage |
|---------------------------------------------|----|-------------------|----|-------------------|----|------------------|---------|-------------------------------------|------------------------|
| Actual Revenue                              | \$ | 590,906.87        | \$ | 583,058.68        | \$ | 7,848.19         | 1.35%   |                                     |                        |
| Actual Expenditures                         | \$ | 385,082.87        | \$ | 340,247.17        | \$ | 44,835.70        | 13.18%  |                                     |                        |
| Net Restricted Surplus (Deficit)            | \$ | 205,824.00        | \$ | 242,811.51        | \$ | (36,987.51)      | -15.23% |                                     |                        |
| Budgeted Revenue                            | \$ | 597,102.54        | \$ | 560,863.50        | \$ | 36,239.04        | 6.46%   |                                     |                        |
| Budgeted Expenditures                       | \$ | 343,875.06        | \$ | 346,196.64        | \$ | (2,321.58)       | -0.67%  |                                     |                        |