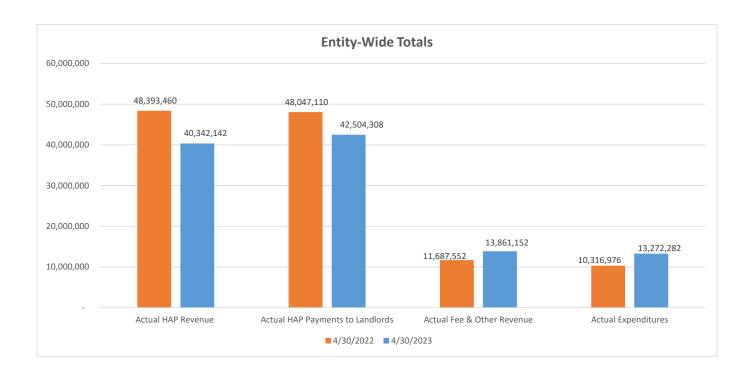

| Entity-Wide Totals                 | December 31, 2022    | December 31, 2021   |    | Variance Favorable (Unfavorable) | Variance<br>Percentage |  |
|------------------------------------|----------------------|---------------------|----|----------------------------------|------------------------|--|
| Actual HAP Revenue                 | \$<br>22,896,175.50  | \$<br>31,636,332.35 | \$ | (8,740,156.85)                   | -27.63%                |  |
| Actual HAP Payments to Landlords   | \$<br>23,935,362.92  | \$<br>31,271,982.68 | \$ | (7,336,619.76)                   | -23.46%                |  |
| HAP Surplus (Deficit)              | \$<br>(1,039,187.42) | \$<br>364,349.67    | \$ | (1,403,537.09)                   | -385.22%               |  |
| Actual Fee & Other Revenue         | \$<br>7,972,610.03   | \$<br>7,490,718.27  | \$ | 481,891.76                       | 6.43%                  |  |
| Actual Expenditures                | \$<br>7,248,351.76   | \$<br>6,919,799.56  | \$ | 328,552.20                       | 4.75%                  |  |
| Unrestricted Profit (Loss)         | \$<br>724,258.27     | \$<br>570,918.71    | \$ | 153,339.56                       | 26.86%                 |  |
| Net Surplus (Deficit)              | \$<br>(314,929.15)   | \$<br>935,268.38    | \$ | (1,250,197.53)                   | -133.67%               |  |
| Budgeted HAP Revenue               | \$<br>25,664,947.02  | \$<br>33,050,813.10 | \$ | (7,385,866.08)                   | -22.35%                |  |
| Budgeted Fee & Other Revenue       | \$<br>8,024,260.02   | \$<br>7,587,612.12  | \$ | 436,647.90                       | 5.75%                  |  |
| Budgeted HAP Payments to Landlords | \$<br>25,481,103.00  | \$<br>32,705,138.34 | \$ | (7,224,035.34)                   | -22.09%                |  |
| Budgeted Expenditures              | \$<br>8,036,938.74   | \$<br>6,880,449.18  | \$ | 1, 156, 489. 56                  | 16.81%                 |  |