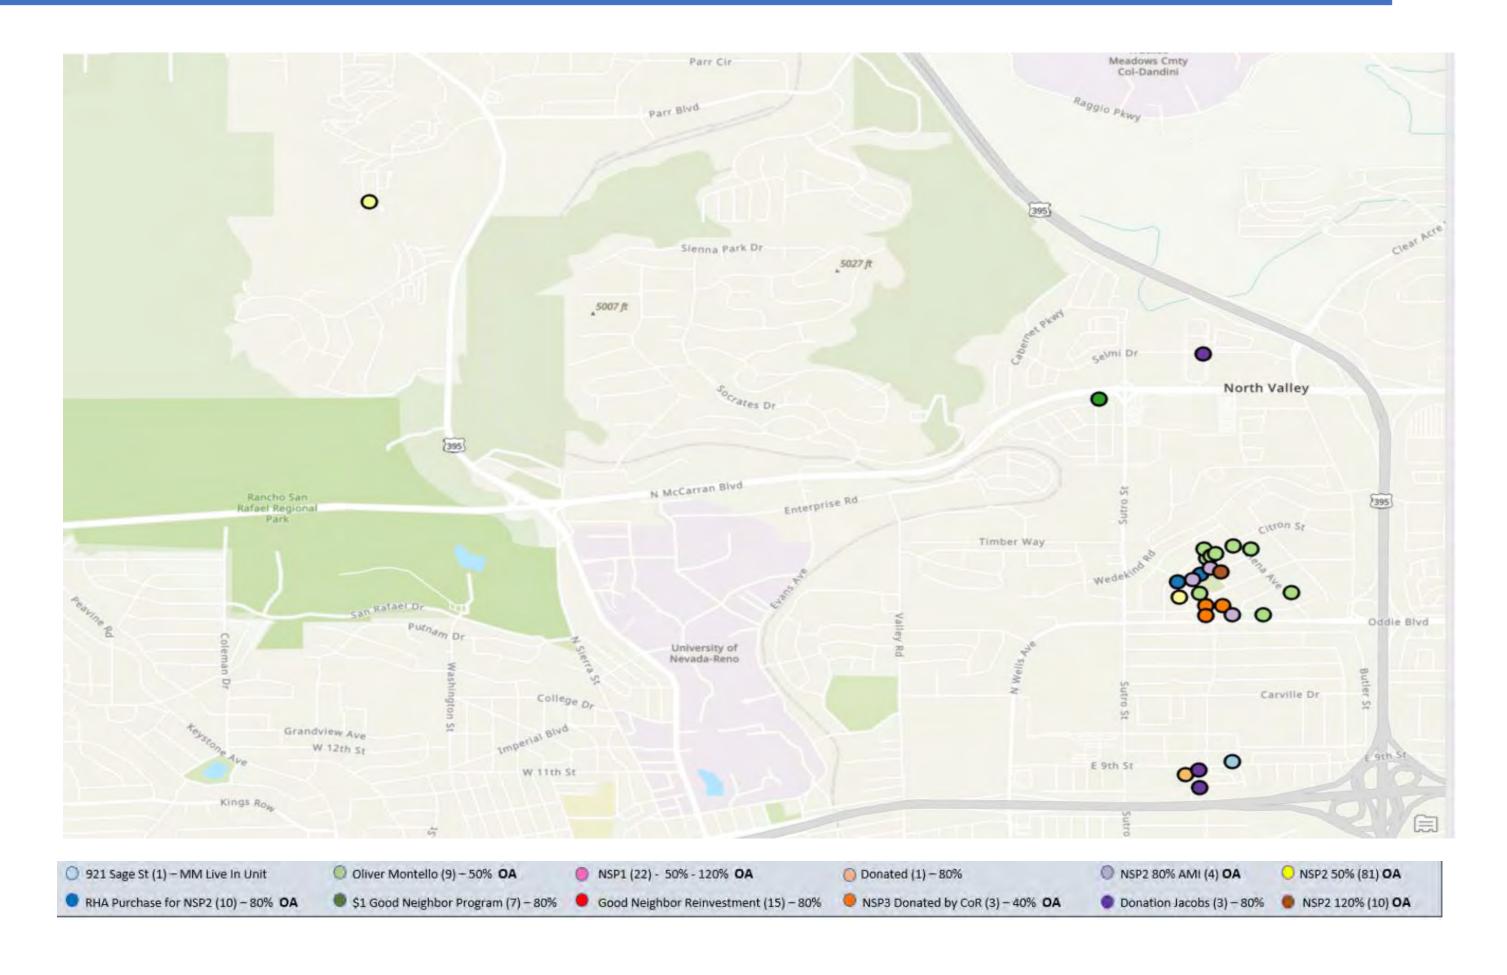

| Neighborhood Stabilization<br>Program (NSP) | [  | December 31, 2022 |    | December 31, 2021 |    | December 31 7071 |         | Variance Favorable<br>(Unfavorable) | Variance<br>Percentage |
|---------------------------------------------|----|-------------------|----|-------------------|----|------------------|---------|-------------------------------------|------------------------|
| Actual Revenue                              | \$ | 590,906.87        | \$ | 583,058.68        | \$ | 7,848.19         | 1.35%   |                                     |                        |
| Actual Expenditures                         | \$ | 385,082.87        | \$ | 340,247.17        | \$ | 44,835.70        | 13.18%  |                                     |                        |
| Net Restricted Surplus (Deficit)            | \$ | 205,824.00        | \$ | 242,811.51        | \$ | (36,987.51)      | -15.23% |                                     |                        |
| Budgeted Revenue                            | \$ | 597,102.54        | \$ | 560,863.50        | \$ | 36,239.04        | 6.46%   |                                     |                        |
| Budgeted Expenditures                       | \$ | 343,875.06        | \$ | 346,196.64        | \$ | (2,321.58)       | -0.67%  |                                     |                        |