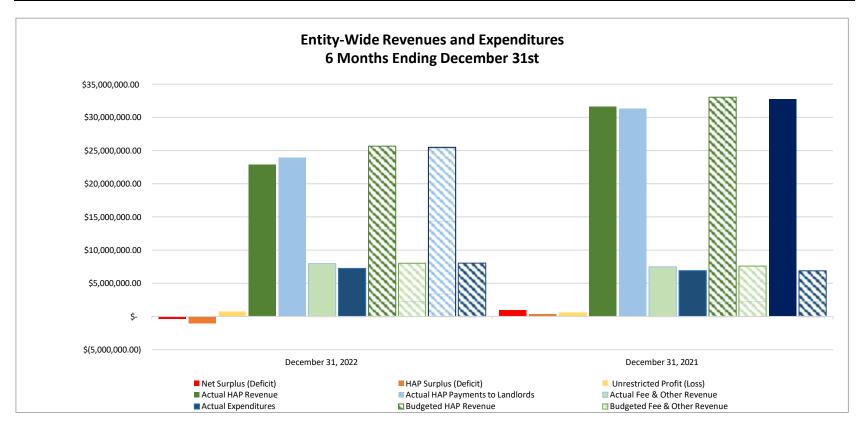

| Entity-Wide Totals                 | December 31, 2022    | December 31, 2021   |    | Variance Favorable (Unfavorable) | Variance<br>Percentage |  |
|------------------------------------|----------------------|---------------------|----|----------------------------------|------------------------|--|
| Actual HAP Revenue                 | \$<br>22,896,175.50  | \$<br>31,636,332.35 | \$ | (8,740,156.85)                   | -27.63%                |  |
| Actual HAP Payments to Landlords   | \$<br>23,935,362.92  | \$<br>31,271,982.68 | \$ | (7,336,619.76)                   | -23.46%                |  |
| HAP Surplus (Deficit)              | \$<br>(1,039,187.42) | \$<br>364,349.67    | \$ | (1,403,537.09)                   | -385.22%               |  |
| Actual Fee & Other Revenue         | \$<br>7,972,610.03   | \$<br>7,490,718.27  | \$ | 481,891.76                       | 6.43%                  |  |
| Actual Expenditures                | \$<br>7,248,351.76   | \$<br>6,919,799.56  | \$ | 328,552.20                       | 4.75%                  |  |
| Unrestricted Profit (Loss)         | \$<br>724,258.27     | \$<br>570,918.71    | \$ | 153,339.56                       | 26.86%                 |  |
| Net Surplus (Deficit)              | \$<br>(314,929.15)   | \$<br>935,268.38    | \$ | (1,250,197.53)                   | -133.67%               |  |
| Budgeted HAP Revenue               | \$<br>25,664,947.02  | \$<br>33,050,813.10 | \$ | (7,385,866.08)                   | -22.35%                |  |
| Budgeted Fee & Other Revenue       | \$<br>8,024,260.02   | \$<br>7,587,612.12  | \$ | 436,647.90                       | 5.75%                  |  |
| Budgeted HAP Payments to Landlords | \$<br>25,481,103.00  | \$<br>32,705,138.34 | \$ | (7,224,035.34)                   | -22.09%                |  |
| Budgeted Expenditures              | \$<br>8,036,938.74   | \$<br>6,880,449.18  | \$ | 1, 156, 489. 56                  | 16.81%                 |  |