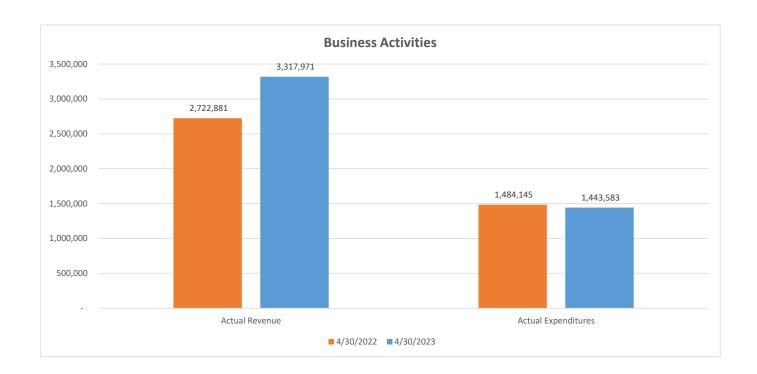

| Business Activities | December 31, 2022 | December 31, 2021 | Variance Favorable<br>(Unfavorable) | Variance<br>Percentage |
|---------------------|-------------------|-------------------|-------------------------------------|------------------------|
| Actual Revenue      | \$ 2,069,372.80   | \$ 1,621,578.44   | \$ 447,794.36                       | 27.61%                 |

| Actual Expenditures            | \$<br>865,856.09   | \$<br>861,987.96   | \$<br>3,868.13       | 0.45%   |
|--------------------------------|--------------------|--------------------|----------------------|---------|
| Unrestricted Surplus (Deficit) | \$<br>1,203,516.71 | \$<br>759,590.48   | \$<br>443,926.23     | 58.44%  |
| Budgeted Revenue               | \$<br>2,048,739.00 | \$<br>1,611,816.00 | \$<br>436,923.00     | 27.11%  |
| Budgeted Expenditures          | \$<br>860,546.88   | \$<br>1,055,529.36 | \$<br>(194, 982. 48) | -18.47% |