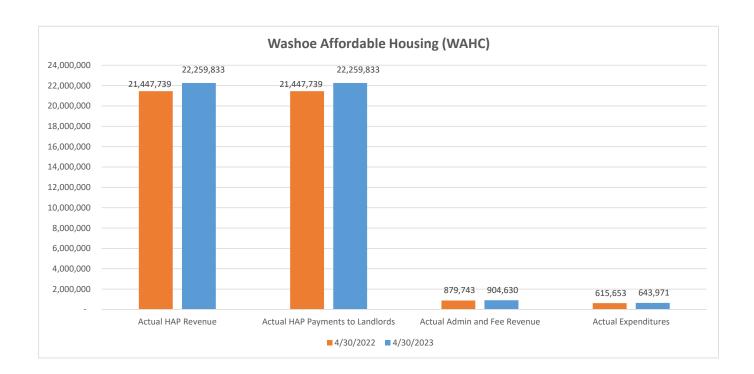

| Washoe Affordable Housing (WAHC) | December 31, 2022 | December 31, 2021 | Variance Favorable (Unfavorable) | Variance<br>Percentage |  |
|----------------------------------|-------------------|-------------------|----------------------------------|------------------------|--|
| Actual HAP Revenue               | \$ 13,354,564.50  | \$ 12,919,419.50  | \$ 435,145.00                    | 3.37%                  |  |
| Actual HAP Payments to Landlords | \$ 13,354,564.50  | \$ 12,919,419.50  | \$ 435,145.00                    | 3.37%                  |  |
| HAP Surplus (Deficit)            | \$                | \$                | \$ -                             | 0.00%                  |  |
| Actual Admin and Fee Revenue     | \$ 453,908.12     | \$ 570,444.22     | \$ (116,536.10)                  | -20.43%                |  |

| Actual Expenditures                | \$<br>314,469.54    | \$<br>363,491.92    | \$<br>(49,022.38)  | -13.49% |
|------------------------------------|---------------------|---------------------|--------------------|---------|
| Unrestricted Profit (Loss)         | \$<br>139,438.58    | \$<br>206,952.30    | \$<br>(67,513.72)  | -32.62% |
| Net compared to budget             | \$<br>139,438.58    | \$<br>206,952.30    | \$<br>(67,513.72)  | -32.62% |
| Budgeted HAP Payments to Landlords | \$<br>12,868,645.02 | \$<br>13,317,678.00 | \$<br>(449,032.98) | -3.37%  |
| Budgeted HAP Revenue               | \$<br>12,868,645.02 | \$<br>13,317,678.00 | \$<br>(449,032.98) | -3.37%  |
| Budgeted Admin and Fee Revenue     | \$<br>516,507.48    | \$<br>443,688.00    | \$<br>72,819.48    | 16.41%  |
| Budgeted Expenditures              | \$<br>353,779.08    | \$<br>337,056.00    | \$<br>16,723.08    | 4.96%   |