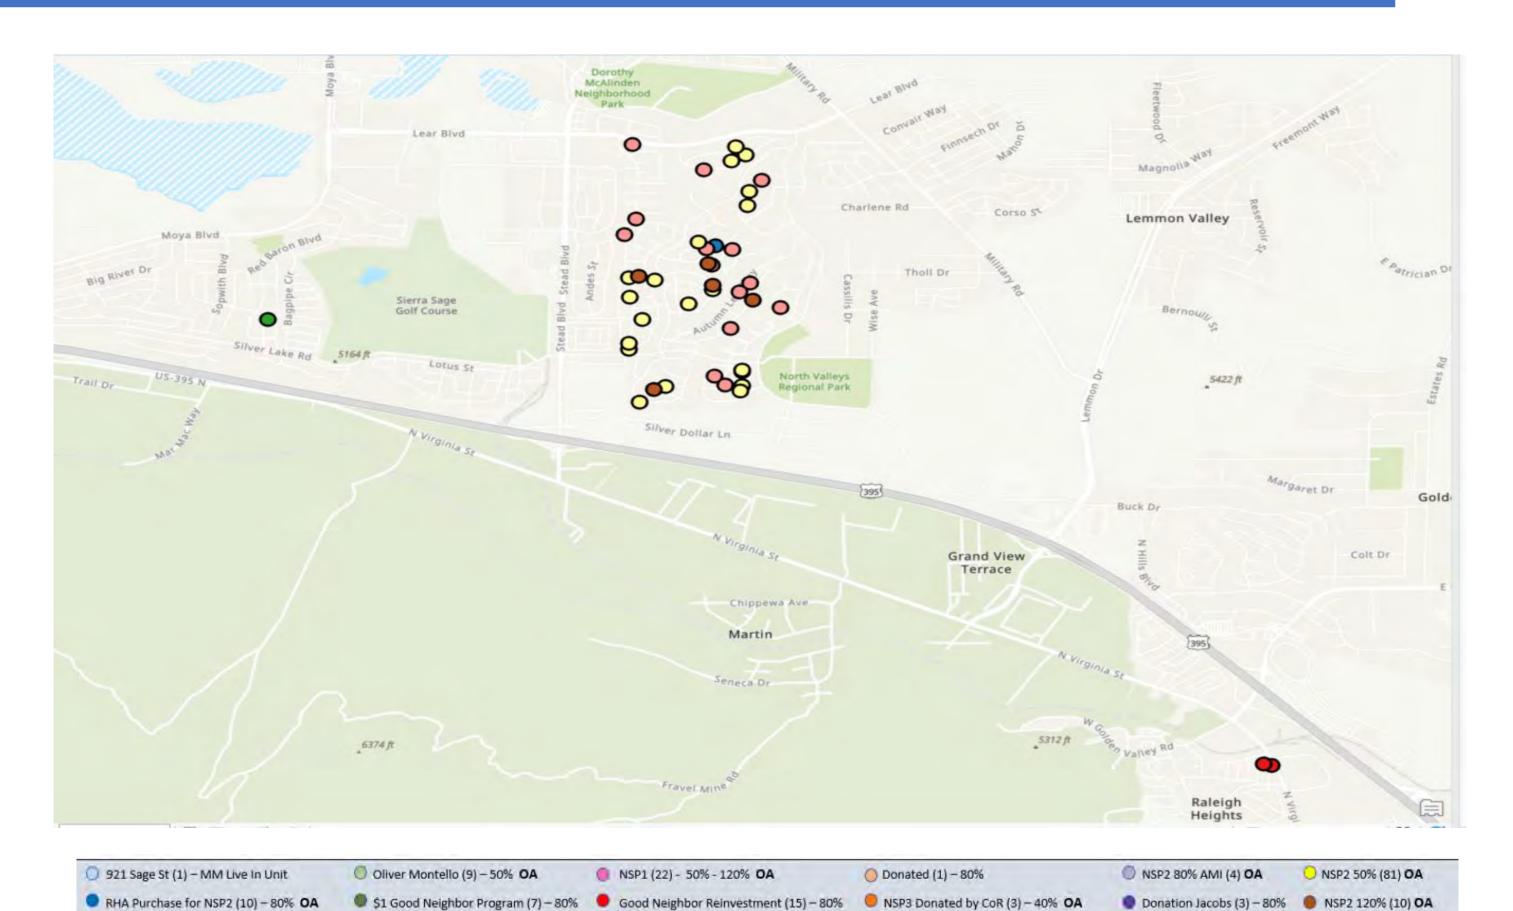

| Neighborhood Stabilization<br>Program (NSP) | [  | December 31, 2022 |    | December 31, 2021 |    | December 31 7071 |         | Variance Favorable<br>(Unfavorable) | Variance<br>Percentage |
|---------------------------------------------|----|-------------------|----|-------------------|----|------------------|---------|-------------------------------------|------------------------|
| Actual Revenue                              | \$ | 590,906.87        | \$ | 583,058.68        | \$ | 7,848.19         | 1.35%   |                                     |                        |
| Actual Expenditures                         | \$ | 385,082.87        | \$ | 340,247.17        | \$ | 44,835.70        | 13.18%  |                                     |                        |
| Net Restricted Surplus (Deficit)            | \$ | 205,824.00        | \$ | 242,811.51        | \$ | (36,987.51)      | -15.23% |                                     |                        |
| Budgeted Revenue                            | \$ | 597,102.54        | \$ | 560,863.50        | \$ | 36,239.04        | 6.46%   |                                     |                        |
| Budgeted Expenditures                       | \$ | 343,875.06        | \$ | 346,196.64        | \$ | (2,321.58)       | -0.67%  |                                     |                        |