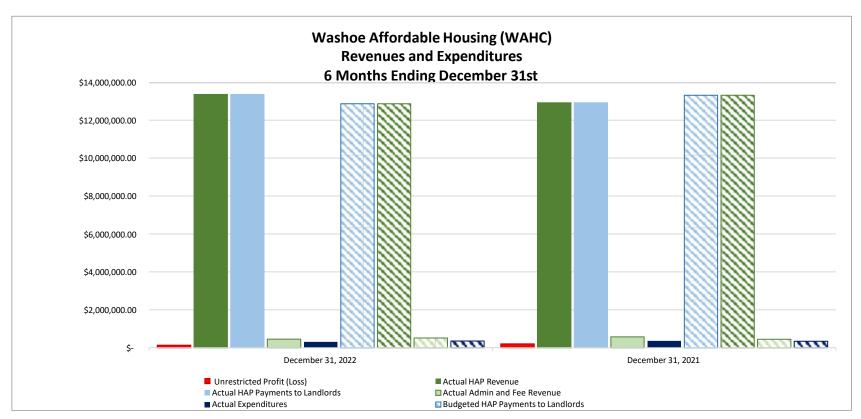

| Washoe Affordable Housing (WAHC) | December 31, 2022 | December 31, 2021 | Variance Favorable (Unfavorable) | Variance<br>Percentage |  |
|----------------------------------|-------------------|-------------------|----------------------------------|------------------------|--|
| Actual HAP Revenue               | \$ 13,354,564.50  | \$ 12,919,419.50  | \$ 435,145.00                    | 3.37%                  |  |
| Actual HAP Payments to Landlords | \$ 13,354,564.50  | \$ 12,919,419.50  | \$ 435,145.00                    | 3.37%                  |  |
| HAP Surplus (Deficit)            | \$                | \$                | \$ -                             | 0.00%                  |  |
| Actual Admin and Fee Revenue     | \$ 453,908.12     | \$ 570,444.22     | \$ (116,536.10)                  | -20.43%                |  |

| Actual Expenditures                | \$<br>314,469.54    | \$<br>363,491.92    | \$<br>(49,022.38)  | -13.49% |
|------------------------------------|---------------------|---------------------|--------------------|---------|
| Unrestricted Profit (Loss)         | \$<br>139,438.58    | \$<br>206,952.30    | \$<br>(67,513.72)  | -32.62% |
| Net compared to budget             | \$<br>139,438.58    | \$<br>206,952.30    | \$<br>(67,513.72)  | -32.62% |
| Budgeted HAP Payments to Landlords | \$<br>12,868,645.02 | \$<br>13,317,678.00 | \$<br>(449,032.98) | -3.37%  |
| Budgeted HAP Revenue               | \$<br>12,868,645.02 | \$<br>13,317,678.00 | \$<br>(449,032.98) | -3.37%  |
| Budgeted Admin and Fee Revenue     | \$<br>516,507.48    | \$<br>443,688.00    | \$<br>72,819.48    | 16.41%  |
| Budgeted Expenditures              | \$<br>353,779.08    | \$<br>337,056.00    | \$<br>16,723.08    | 4.96%   |