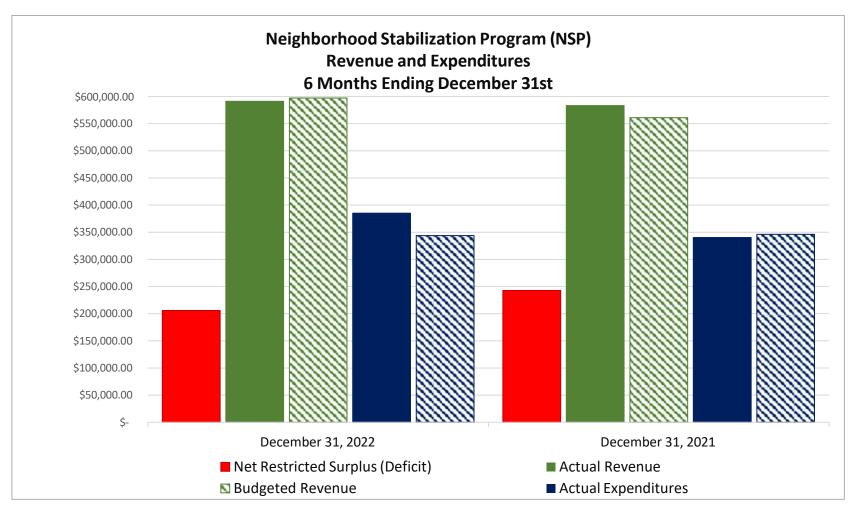

| Neighborhood Stabilization<br>Program (NSP) | [  | December 31, 2022 |    | December 31, 2021 |    | December 31 7071 |         | Variance Favorable<br>(Unfavorable) | Variance<br>Percentage |
|---------------------------------------------|----|-------------------|----|-------------------|----|------------------|---------|-------------------------------------|------------------------|
| Actual Revenue                              | \$ | 590,906.87        | \$ | 583,058.68        | \$ | 7,848.19         | 1.35%   |                                     |                        |
| Actual Expenditures                         | \$ | 385,082.87        | \$ | 340,247.17        | \$ | 44,835.70        | 13.18%  |                                     |                        |
| Net Restricted Surplus (Deficit)            | \$ | 205,824.00        | \$ | 242,811.51        | \$ | (36,987.51)      | -15.23% |                                     |                        |
| Budgeted Revenue                            | \$ | 597,102.54        | \$ | 560,863.50        | \$ | 36,239.04        | 6.46%   |                                     |                        |
| Budgeted Expenditures                       | \$ | 343,875.06        | \$ | 346,196.64        | \$ | (2,321.58)       | -0.67%  |                                     |                        |