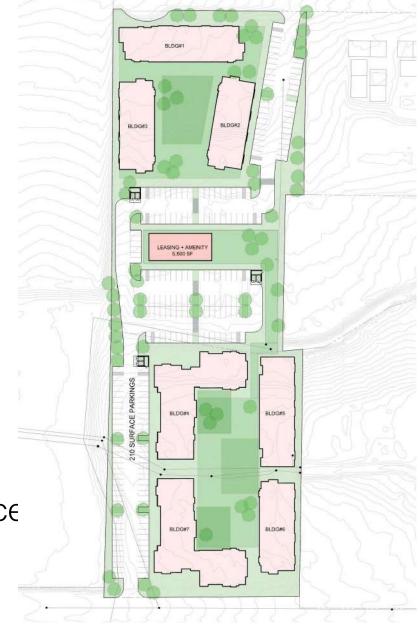

#### **CONCEPT SITE PLAN**

- 1 Bedroom 79 Units
- 2 Bedroom 100 Units
- 3 Bedroom 25 Units
- Total Units: 204 Units
- Parking Spaces Provided: +/- 210 Space

PRECEDENT IMAGES – ARCHITECTURE

PRECEDENT IMAGES – ARCHITECTURE