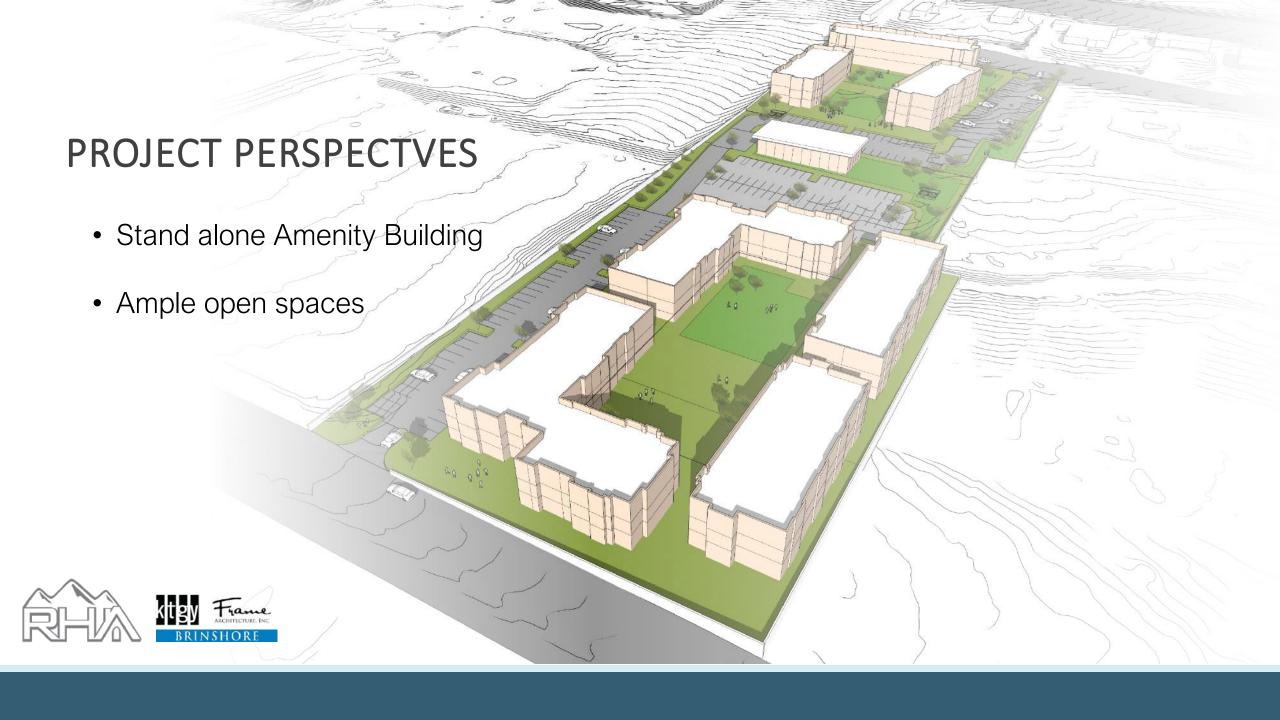

# Scope of Work

- Demolish existing buildings
- Rebuild 5-8 residential buildings with approximately 150 to 200 1-bed, 2-bed, and 3bed units
- Build brand new resident building with amenities and leasing and management offices
- Create outdoor amenity spaces and improve landscaping
- Add parking space for every unit

#### **CONCEPT SITE PLAN**

- 1 Bedroom 79 Units
- 2 Bedroom 100 Units
- 3 Bedroom 25 Units
- Total Units: 204 Units
- Parking Spaces Provided: +/- 210 Space

PRECEDENT IMAGES – ARCHITECTURE

PRECEDENT IMAGES – ARCHITECTURE