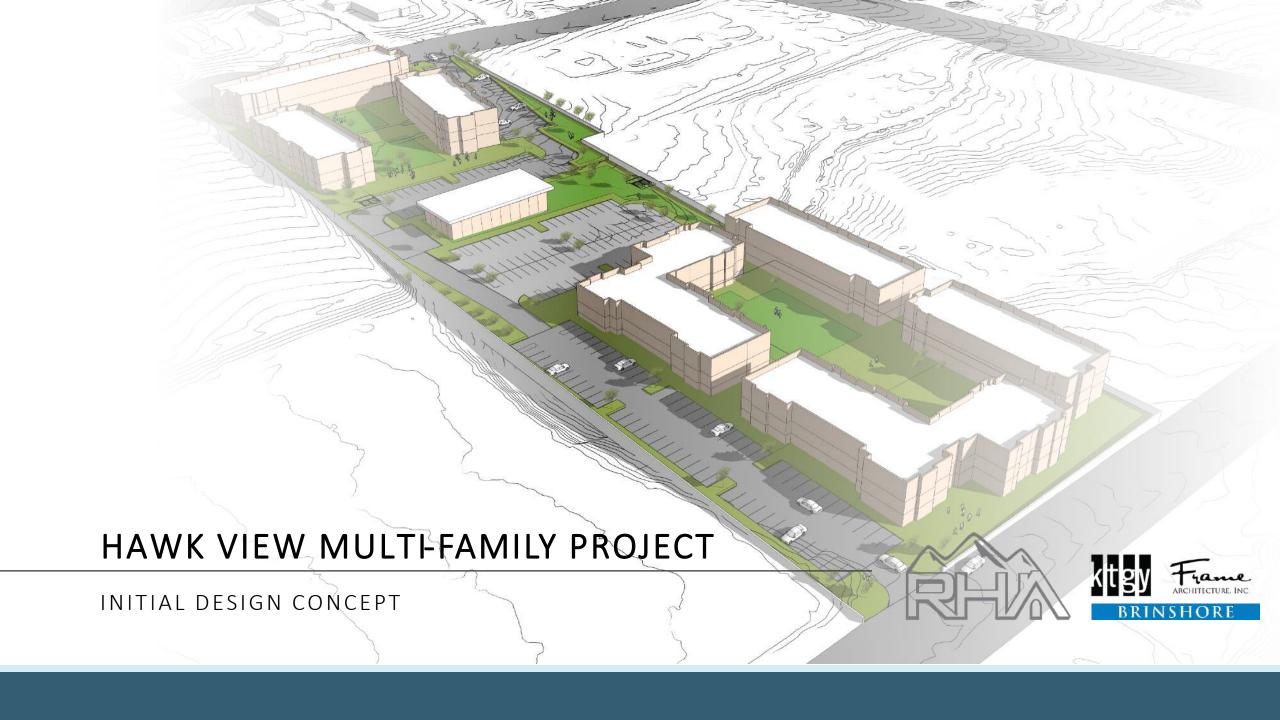

#### **CONCEPT SITE PLAN**

- 1 Bedroom 79 Units
- 2 Bedroom 100 Units
- 3 Bedroom 25 Units
- Total Units: 204 Units
- Parking Spaces Provided: +/- 210 Space

PRECEDENT IMAGES – ARCHITECTURE

PRECEDENT IMAGES – ARCHITECTURE